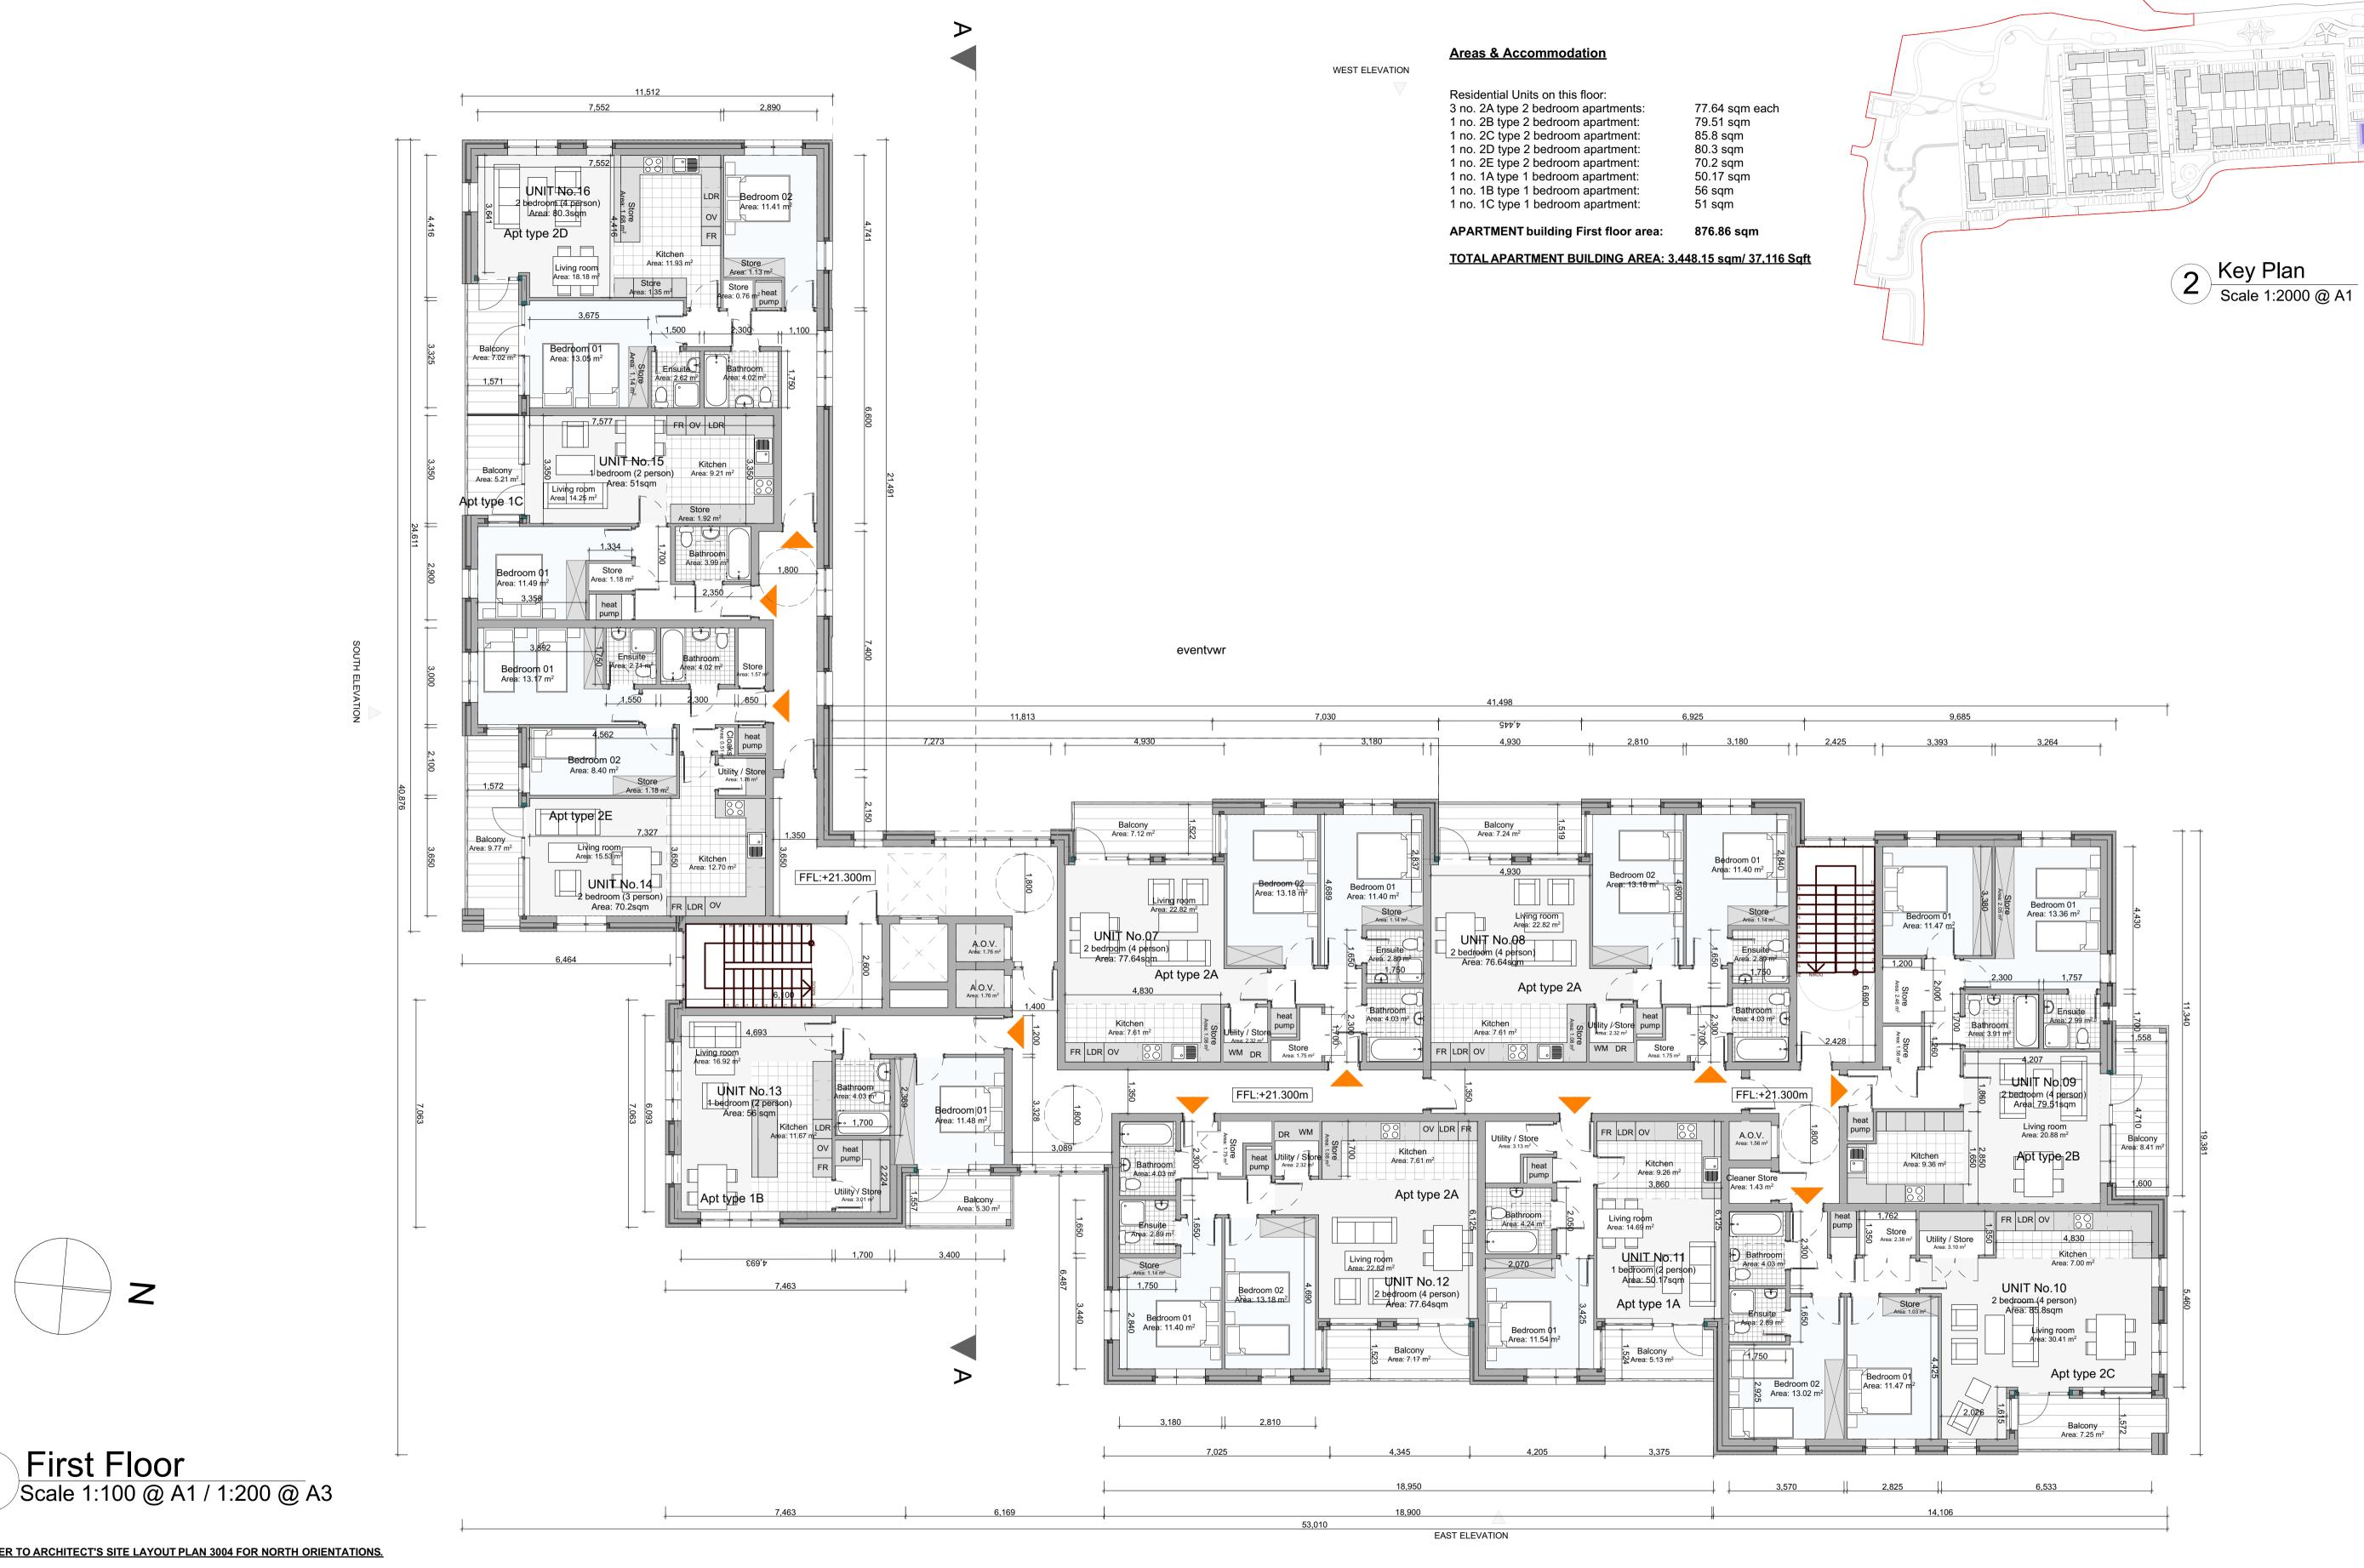

REFER TO ARCHITECT'S SITE LAYOUT PLAN 3004 FOR NORTH ORIENTATIONS.

THIS DRAWING TO BE READ IN CONJUNCTION WITH ARCHITECT'S DRAWINGS, CONSULTANT ENGINEER'S DRAWINGS AND SPECIFICATIONS.

Drawing Purpose: SHD Application Project: Proposed Development at

File path:

Rosshill, Galway City Client: Alber Developments Ltd. Date: June 2021 Paper size: CTB file:

3.09 Apartment Building & Commercial - First Floor

O'Neill | O'Malley Ltd. Architecture + Project Management

Drawing No. Rev. Project No. 20175 3201 Ground Floor, Block 2/3. Galway Technology Park, Parkmore, Galway. Republic of Ireland T: +353 (0)91 771033 E: info@onom.ie

W: onom.ie